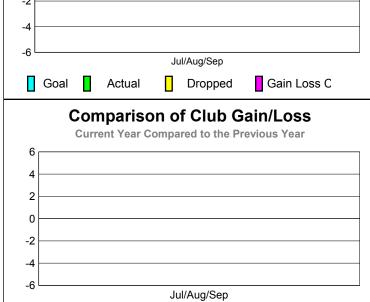

## 2010-2011 GMT Reports for District (or Undistricted) District 24 D **GMT: STEVEN D SHERER** Location: VIRGINIA GMT CA: 1 CLUBS MEMBERSHIP Club Results Clubs **Membership** Results Membership 2009-2010 2010-2011 2009-2010 2010-2011 New Actual Actual Gain/ Gain/ Net Actual Actual Gain/ Gain/ Club New Dropped Loss of Loss of Memb New Dropped Loss of Loss of Month Month Goal Clubs Clubs Clubs Clubs Goal Memb Memb Memb Memb Jul/Aug/Sep Jul/Aug/Sep 0 0 0 -87 3 0 0 7 46 -41 Totals 0 0 0 0 0 Totals 7 46 -87 -41 3 Club Results 2010-2011 Membership Results 2010-2011 Goal, New, Dropped, Gain/Loss Goal, New, Dropped, Gain/Loss 6 60 40 4 20 2 0 -20 0 -40 -2 -60 -80