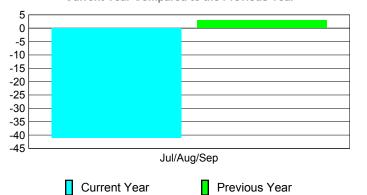

## **Comparison of Membership Gain/Loss**

Current Year Compared to the Previous Year